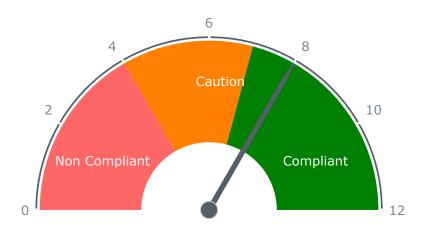

**APRIL 5, 2017 BY GEORGE MCKINLAY** 

## Membership Composition

## Membership Compliance Meter Compliant with caution 9 members



The chart above demonstrates a mechanism to present simple but important information on the status of the NvSILC in terms of membership obligations and goals. Utilizing visual and numerical information to convey the status it also provides clear statements on the status such as "Compliant" or Noncompliant". The chooser item allows additional key measures on the same matter to be viewed in one place with out overwhelming the user.

NVSILC DASHBOARD

**APRIL 1, 2017 BY GEORGE MCKINLAY** 

## Trainings for 2017

## SILC 2017 Training Meter (Compliant 7 or more trainings)