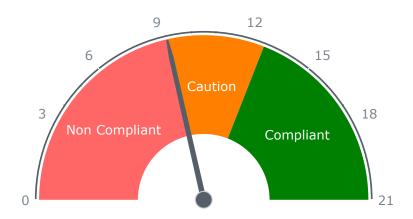

## Membership Compliance Meter Compliant with caution 9 members

The chart above demonstrates a mechanism to present simple but important information on the status of the NvSILC in terms of membership obligations and goals. Utilizing visual and numerical information to convey the status it also provides clear statements on the status such as "Compliant" or Noncompliant". The chooser item allows additional key measures on the same matter to be viewed in one place with out overwhelming the user.